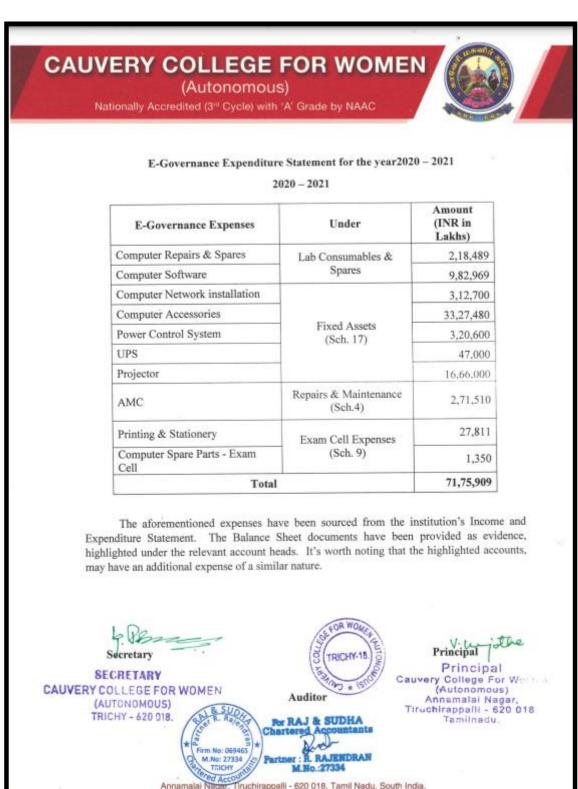

# E-GOVERNANCE EXPENDITURE STATEMENT 2020 – 2021

NAAC Accreditation III Cycle : A Grade (CGPA 3.41 out of 4) Tiruchirappalli - 620018, Tamil Nadu, India

**NAAC - Cycle IV SSR** 

**CRITERION VI** 