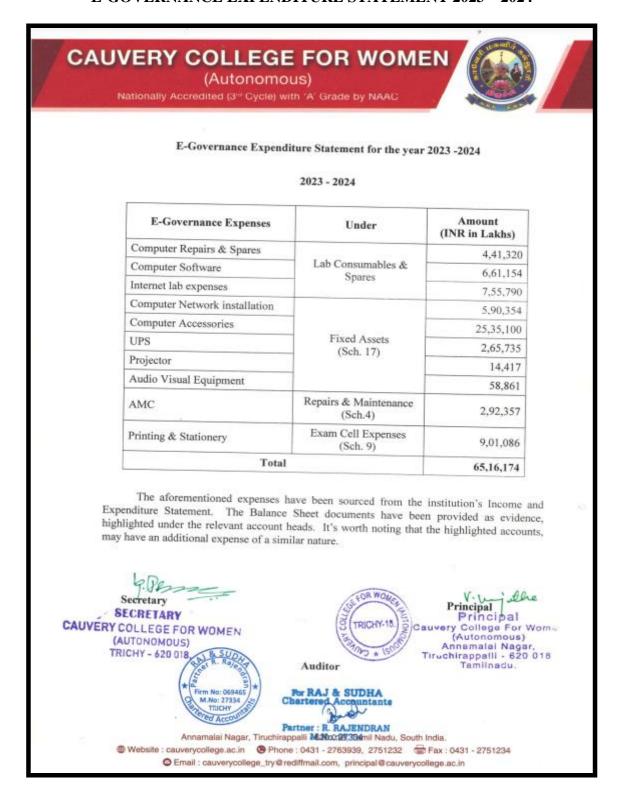

# E-GOVERNANCE EXPENDITURE STATEMENT 2023 – 2024

I A STATE OF THE S

NAAC Accreditation III Cycle : A Grade (CGPA 3.41 out of 4) Tiruchirappalli - 620018, Tamil Nadu, India

**NAAC - Cycle IV SSR** 

**CRITERION VI** 

The aforementioned expenses have been sourced from the institution's Income and Expenditure Statement. The Balance Sheet documents have been provided as evidence, highlighted under the relevant account heads. It's worth noting that the highlighted accounts, may have an additional expense of a similar nature.